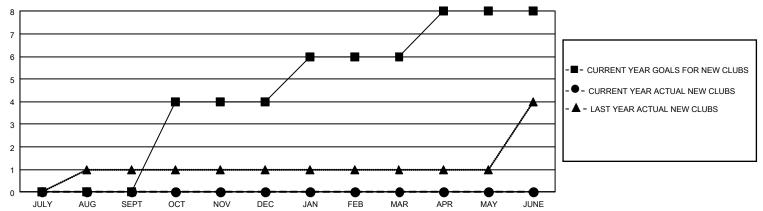

## GOALS AND ACTUAL NEW CLUBS CUMULATIVE

## GMT Constitutional Area 2, Group D

REPORT DOES NOT INCLUDE CLUBS IN UNDISTRICTED AREAS.

| Clubs         |               |             |               | Members               |                       |                         |                                                    |  |  |
|---------------|---------------|-------------|---------------|-----------------------|-----------------------|-------------------------|----------------------------------------------------|--|--|
|               | RESULTS FOR   | R 2021-2022 |               | RESULTS FOR 2021-2022 |                       |                         |                                                    |  |  |
| QUARTER       | NEW CLUB GOAL | NEW CLUBS   | DROPPED CLUBS | QUARTER MEMBI         | ER GROWTH NET<br>GOAL | MEMBER GROWTH<br>ACTUAL | DROPPED<br>MEMBERS ACTUAL<br>(including transfers) |  |  |
| JULY/AUG/SEPT | 0             | 0           | 4             | JULY/AUG/SEPT         | 42                    | 40                      | 67                                                 |  |  |
| OCT/NOV/DEC   | 12            | 0           | 0             | OCT/NOV/DEC           | 67                    | 0                       | 0                                                  |  |  |
| JAN/FEB/MAR   | 6             | 0           | 0             | JAN/FEB/MAR           | 57                    | 0                       | 0                                                  |  |  |
| APR/MAY/JUNE  | 6             | 0           | 0             | APR/MAY/JUNE          | 77                    | 0                       | 0                                                  |  |  |