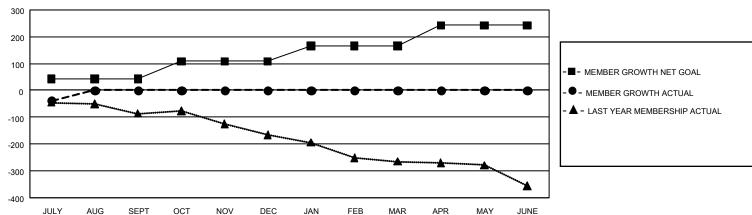

## GOALS AND ACTUAL MEMBERS CUMULATIVE

| DROPPED CLUBS: 4 |    | 11 CLUBS OF 363 ADDED 1 OR MORE | GENDER DISTRIBUTION             |                |       |
|------------------|----|---------------------------------|---------------------------------|----------------|-------|
|                  |    | NEW MEMBERS                     | MALE                            | 5,112 (71.47%) |       |
|                  |    |                                 | FEMALE                          | 2,041 (28.53%) |       |
| DROPPED MEMBERS  |    |                                 |                                 |                |       |
| DECEASED         | 7  | CLICK HERE FOR CUMULATIVE       | TOTAL FAMILY UNIT MEMBERS       |                | 1,223 |
| CLUB CANCELLED   | 8  | MEMBERSHIP DATA                 |                                 |                |       |
| OTHER            | 52 |                                 | FAMILY MEMBERS PAYING HALF DUES |                | 623   |
| TOTAL            | 67 |                                 |                                 |                |       |

## GMT Constitutional Area 2, Group D

REPORT DOES NOT INCLUDE CLUBS IN UNDISTRICTED AREAS.

| Clubs         |               |             |               | Members               |                       |                         |                                                    |  |  |
|---------------|---------------|-------------|---------------|-----------------------|-----------------------|-------------------------|----------------------------------------------------|--|--|
|               | RESULTS FOR   | R 2021-2022 |               | RESULTS FOR 2021-2022 |                       |                         |                                                    |  |  |
| QUARTER       | NEW CLUB GOAL | NEW CLUBS   | DROPPED CLUBS | QUARTER MEMBI         | ER GROWTH NET<br>GOAL | MEMBER GROWTH<br>ACTUAL | DROPPED<br>MEMBERS ACTUAL<br>(including transfers) |  |  |
| JULY/AUG/SEPT | 0             | 0           | 4             | JULY/AUG/SEPT         | 42                    | 40                      | 67                                                 |  |  |
| OCT/NOV/DEC   | 12            | 0           | 0             | OCT/NOV/DEC           | 67                    | 0                       | 0                                                  |  |  |
| JAN/FEB/MAR   | 6             | 0           | 0             | JAN/FEB/MAR           | 57                    | 0                       | 0                                                  |  |  |
| APR/MAY/JUNE  | 6             | 0           | 0             | APR/MAY/JUNE          | 77                    | 0                       | 0                                                  |  |  |